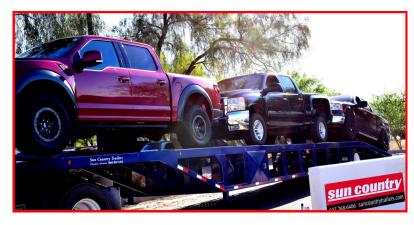

Kingpin w/18" setback

The Sun Country Trailers Air Ride/Air Brake 3 - Car Hauler is our original Road Tractor car carrier. With 53' of useable space it became popular for clients who haul high profile vehicles, such as vans or full size trucks. The Air Ride suspension helps provide a smoother ride as well as provide a dump valve to lower the suspension while loading and unloading.