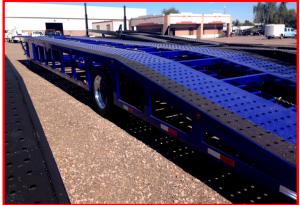

## 53' Air Ride/ Air Brake 3-Car Hauler

GVWR

WEIGHT

13,000 lbs—14,000lbs

SUSPENSION

RIDEWELL Air Ride

22,500 lbs/AXLE

CONNECTION

Kingpin w/18" setback

The Sun Country Trailers Air Ride/Air Brake 3 - Car Hauler is our original Road Tractor car carrier. With 53' of useable space it became popular for clients who haul high profile vehicles, such as vans or full size trucks. The Air Ride suspension helps provide a smoother ride as well as provide a dump valve to lower the suspension while loading and unloading.

## **Standard Features:**

- Pouched Flooring, 1" star
- 3-Point ratchet straps
- LED lights
- 2 toolboxes w/locking paddle latches
- Non-Skid Safety Paint—Rails Only
- Powder coat finish